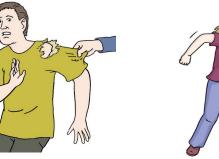

#### PHYSICAL VIOLENCE

- hiting, pushing, kicking
- Biting, choking, pinching, scratching
- tearing at hair or clothing
- forcing or refusing food