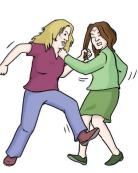

#### PHYSICAL VIOLENCE

- hiting, pushing, kicking
- Biting, choking, pinching, scratching
- tearing at hair or clothing
- forcing or refusing food